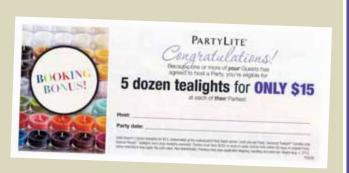

## REWARDS CONTINUE EVEN AFTER THE PARTY ENDS...

Receive

**FIVE DOZEN TEALIGHTS** 

for \$15

for **EVERY** Guest who has a Party.

Redeemable at the subsequent Party. Limit one per Party. Universal Tealight® Candles only. Natural Rituals™ tealights and Large tealights excluded. Parties must have \$250 or more in sales and be held within 60 days of original Party.