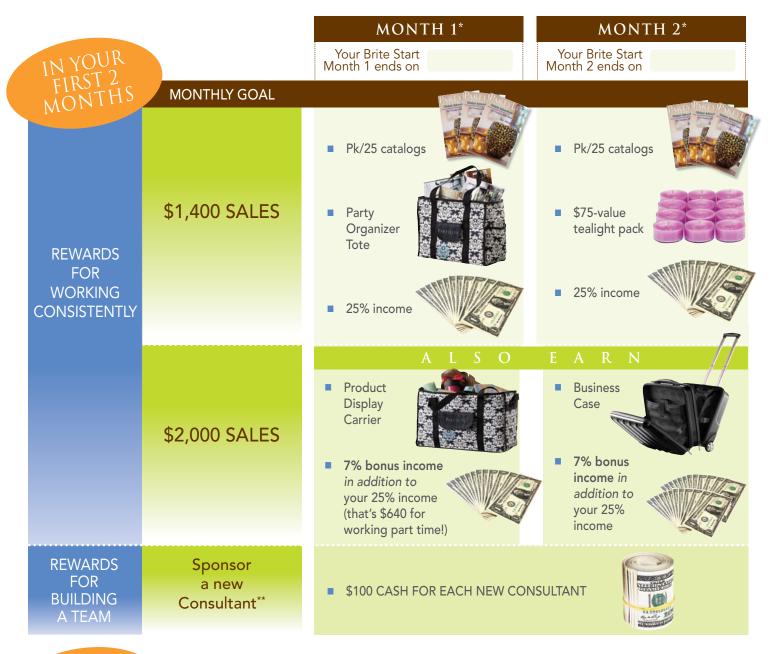

## PARTYLITE BRITESTART

WELCOME TO PARTYLITE! ENJOY THESE REWARDS FOR SALES AND SPONSORING.

Your first 3 months of business ends on

<sup>\*</sup>Your first month includes "bonus days." If you started your business on or after the second of the month, your first month ends on the last day of the next month. Example: Start your business on Feb. 2, your first month ends on March 31.

<sup>\*\*</sup> New Consultant must qualify with a \$350 Starter Show in their own name or purchase a Starter Kit for \$175 with a signed Consultant Agreement. To be eligible for this Brite Start program, new Consultant Agreements must be received and accepted on or after April 1, 2012.